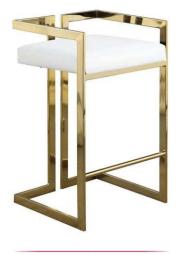

### Living The High Life !

Sitting comfortably, You can taste tea or red wine and spend time in a carefree way. Our range of classic High counter showcases a mix of traditional, modern and contemporary styles.



TRENTO



WOODY



BOLZANO



RIMINI (PP)



TANRIFF



RIMINI (ACRELIC)



ROCKY



CRYSTA



PEDRO







ASTORIA



ROONEY



SINTRA





PULSE WOOD



CLICK



NEW PULSE



RIO



SYDNEY



DERBY



TRENDY HC



BUTLER WOOD



OPAVA





Wire Bar (Cush)

SWEDEN HC





PENIDA



**GRAVITY HC** 



FLORIDA



AMAZE



DOVE



DUKE



BOXER







NOVA



# My Chairs My Pride



Add : 2nd, Floor, PNR Square, Survey No., 90/1, Plot No. 01, Gachibowli, Hyderabad, Telangana - 500 032 Email : info@postureindia.com Contact : +91 99038 89394

Packing, forwarding & installation charges extra as per actual.